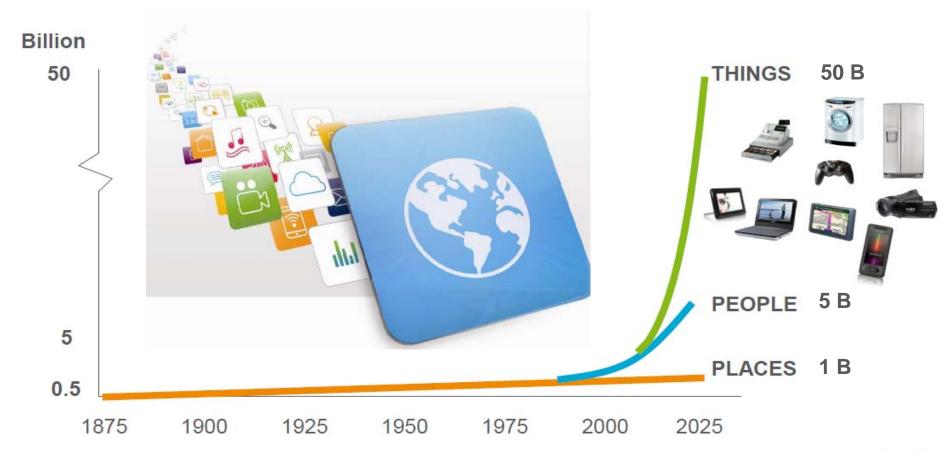

### TRENDS - MOBILE BROADBAND











4.5 Billion Smartphones by 2018



## TRENDS - INCREASING THE PACE





Source: Ericsson

### TRENDS - COMM. EVOLUTION





Communication – from a service to an embedded feature

# 5G - WIRELESS ACCESS





#### 5G - KEY CHALLENGES



Massive growth in Traffic Volume

>1000x







Affordable and sustainable



## 5G - WIRELESS ACCESS





### THE CELLULAR GENERATIONS

Deployment

1995

Standardization

1990





2000

2005

2010

© Ericsson AB 2013 | September 2013 | Page 8

1985

Research

**GSM** 

## 5G - METIS PROJECT OBJECTIVES





1000x

higher mobile

data volumes

10-100x higher number of connected devices



10-100x typical end-user data rates



5x lower latency



10x
longer battery life
for low-power devices

Develop a concept for future mobile and wireless communications system that supports the connected information society

## 5G - COMPONENT