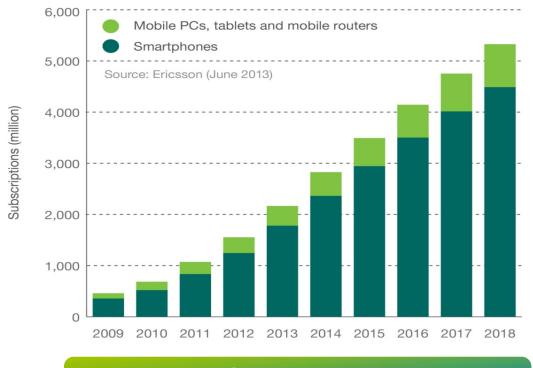

### TRENDS - MOBILE BROADBAND











4.5 Billion Smartphones by 2018



## TRENDS - INCREASING THE PACE





Source: Ericsson

### TRENDS - COMM. EVOLUTION





Communication – from a service to an embedded feature

# 5G - WIRELESS ACCESS





#### 5G - KEY CHALLENGES



Massive growth in Traffic Volume

>1000x







Affordable and sustainable



## 5G - WIRELESS ACCESS





### THE CELLULAR GENERATIONS

Deployment

1995

Standardization

1990





2000

2005

2010

© Ericsson AB 2013 | September 2013 | Page 8

1985

Research

**GSM** 

## 5G - METIS PROJECT OBJECTIVES





1000x

higher mobile

data volumes

10-100x higher number of connected devices



10-100x typical end-user data rates



5x lower latency



10x
longer battery life
for low-power devices

Develop a concept for future mobile and wireless communicatio