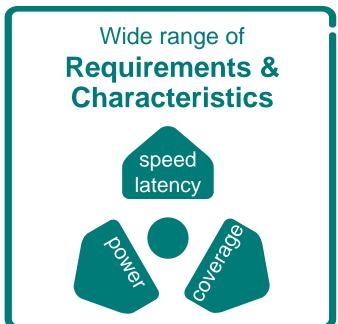

#### 5G - KEY CHALLENGES

Massive growth in Traffic Volume

>1000x

Affordable and sustainable