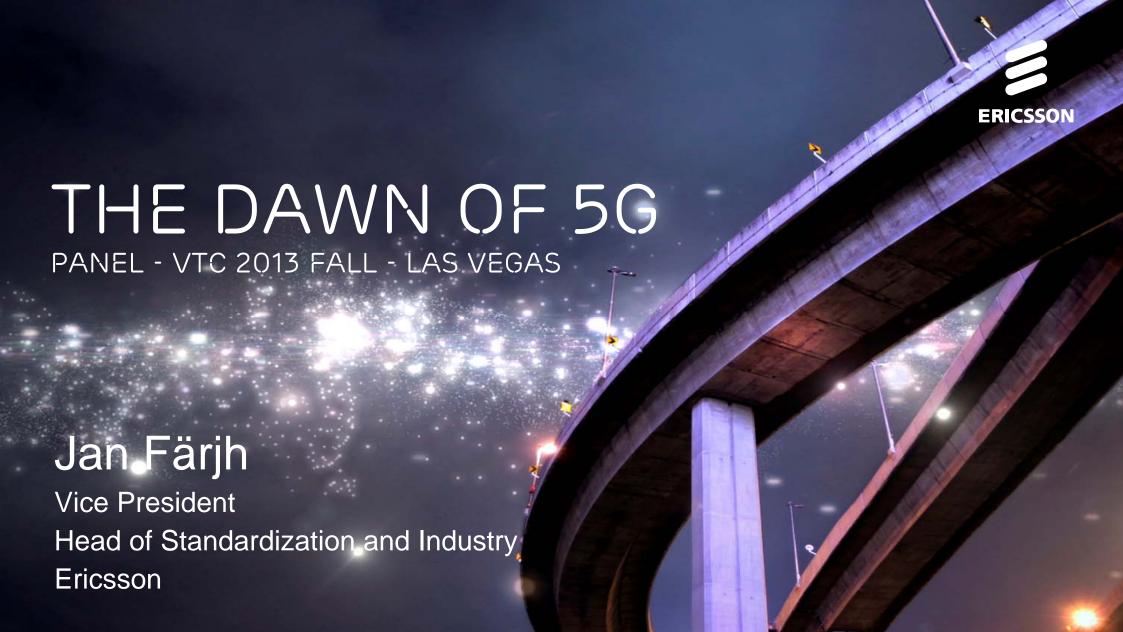

### TRENDS - MOBILE BROADBAND

4.5 Billion Smartphones by 2018

## TRENDS - INCREASING THE PACE

Source: Ericsson