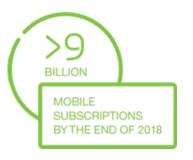

### TRENDS - MOBILE BROADBAND











4.5 Billion Smartphones by 2018



## TRENDS - INCREASING THE PACE





Source: Ericsson

### TRENDS - COMM. EVOLUTION





Communication – from a service to an embedded feature

# 5G - WIRELESS ACCESS





#### 5G - KEY CHALLENGES



Massive growth in Traffic Volume

>1000x







Affordable and sustainable



## 5G - WIRELESS ACCESS





### THE CELLULAR GENERATIONS

Deployment

1995

Standardization

1990





2000

2005

2010

© Ericsson AB 2013 | September 2013 | Page 8

1985

Research

**GSM** 

## 5G - METIS PROJECT OBJECTIVES





1000x

higher mobile

data volumes

10-100x higher number of connected devices



10-100x typical end-user data rates



5x lower latency



10x
longer battery life
for low-power devices

Develop a concept for future mobile and wireless communications