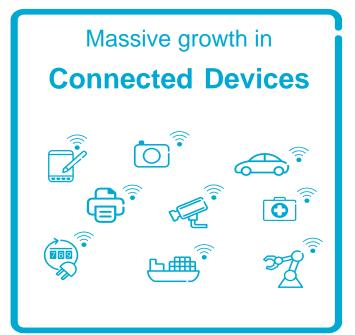

#### 5G - KEY CHALLENGES

Massive growth in Traffic Volume

>1000x

Affordable and sustainable