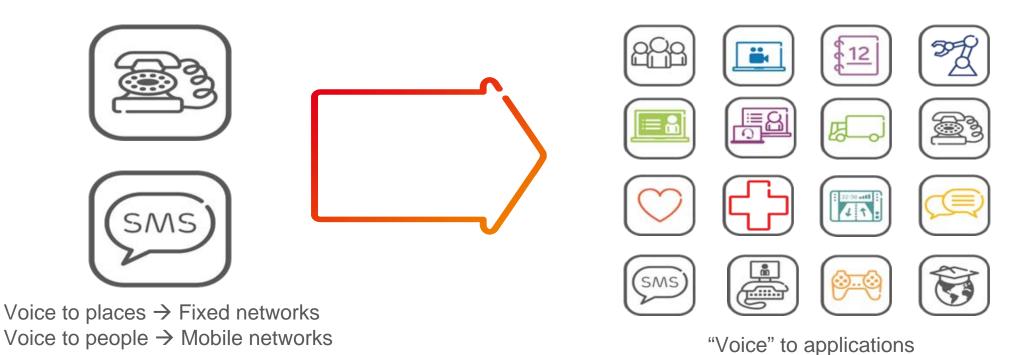

### TRENDS - COMM. EVOLUTION

Communication – from a service to an embedded feature