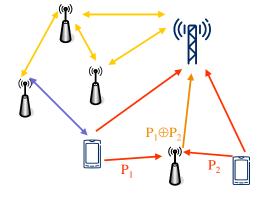

## 5G - COMPONENTS AND ASPECTS

Small cell technologies & Ultra Dense Networks

Multi-hop and Network Coding

Massive MIMO

Resilience, security and privacy

Network, Mobility & Interference Management

Device –to- device communications

# 5G - COMPONENTS AND ASPECTS

Small cell technologies & Ultra Dense Networks

Resilience, security and privacy

Power consumption & sustainability

Spectrum

Massive MIMO

Device –to- device communications