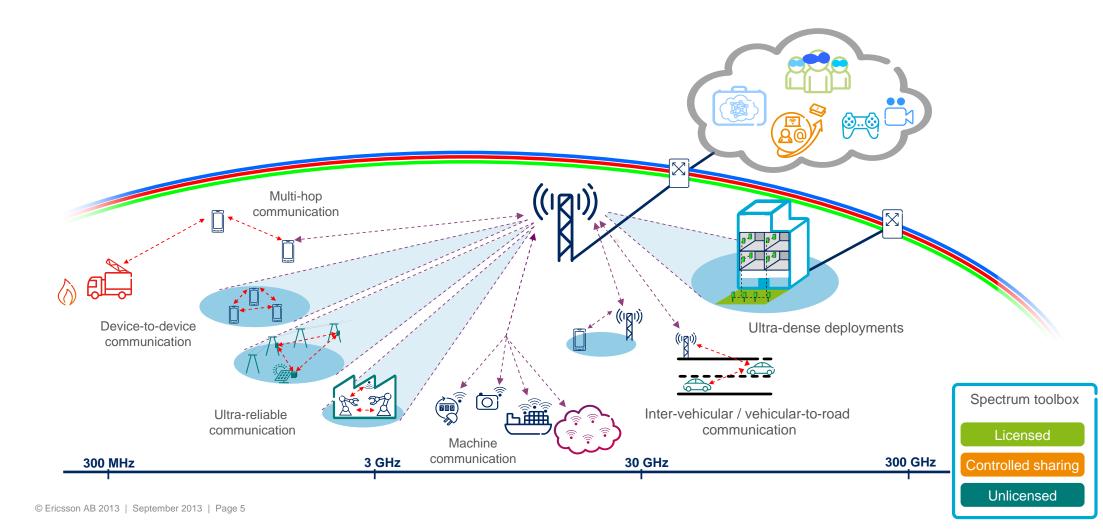

### TRENDS - MOBILE BROADBAND











4.5 Billion Smartphones by 2018



## TRENDS - INCREASING THE PACE





Source: Ericsson

### TRENDS - COMM. EVOLUTION





Communication – from a service to an embedded feature

# 5G - WIRELESS ACCESS





#### 5G - KEY CHALLENGES



Massive growth in Traffic Volume

>1000x







Affordable and sustainable



## 5G - WIRELESS ACCESS





### THE CELLULAR GENERATIONS

Deployment

1995

Standardization

1990





2000

2005

2010

© Ericsson AB 2013 | September 2013 | Page 8

1985

Research

**GSM** 

## 5G - METIS PROJECT OBJECTIVES





1000x

higher mobile

data volumes

10-100x higher number of connected devices



10-100x typical end-user data rates



5x lower latency



10x
longer battery life
for low-power devices

Develop a concept for future mobile and wireless communications system that supports the connected information society

## 5G - COMPONENTS AND ASPECTS





Small cell technologies & Ultra Dense Networks



Multi-hop and Network Coding



Massive MIMO





Resilience, secu